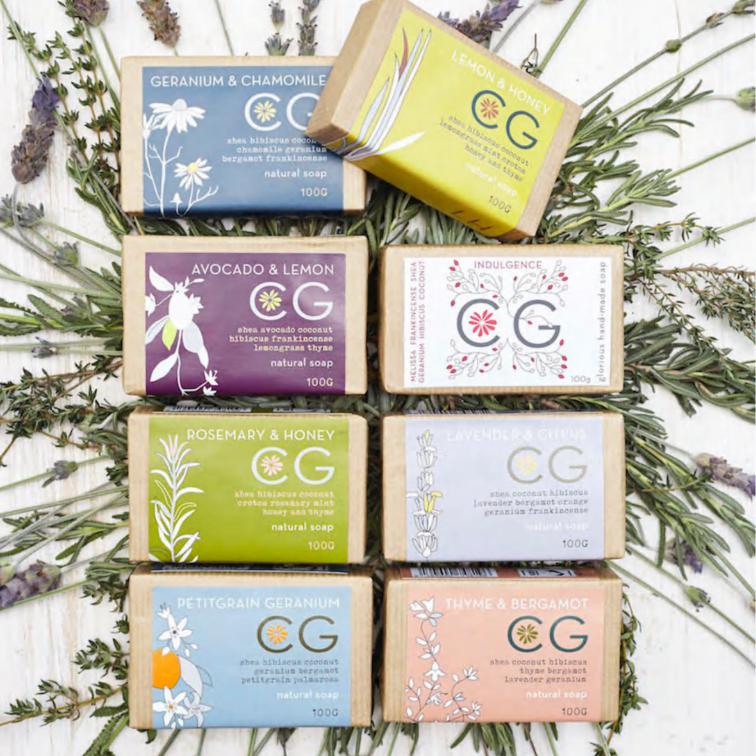

# WE CHOSE THE BEST ORGANIC PRODUCTS FOR YOU!

Cinnabar Green is a natural cosmetics company based in Laikipia, Kenya. After several years of growing organically certified medicinal herbs and producing essential oils for export they saw the need for a range of locally produced, environmentally responsible, body products. 12 years on, their range has grown but the underlying desire to be responsible to our planet and kind to its people and animals remains at the heart of their business.

# YOU WANT TO TAKE YOUR FAVOURITE PRODUCTS HOME?

Shop in our Boutique!

| Soap Avocado Lemon      | 350 | Body Wash with Matalai       | 650  |
|-------------------------|-----|------------------------------|------|
| Soap Thyme & Bergamot   | 350 | Hand Cream                   | 750  |
| Soap Rosemary & Honey   | 350 | Massage Oil Relaxing Blend   | 1000 |
| Shampoo Conditioner     | 650 | Massage Oil Energising Blend | 1000 |
| Body Lotion with        | 700 | Body Scrub                   | 1000 |
| Thyme, Frankincense     |     | Lip Balm Baobab              | 350  |
| Body Wash with          | 650 | Face Cream                   | 1300 |
| Thyme, Orange and Cedar |     | Facil Exflosiants            | 1200 |
|                         |     |                              |      |